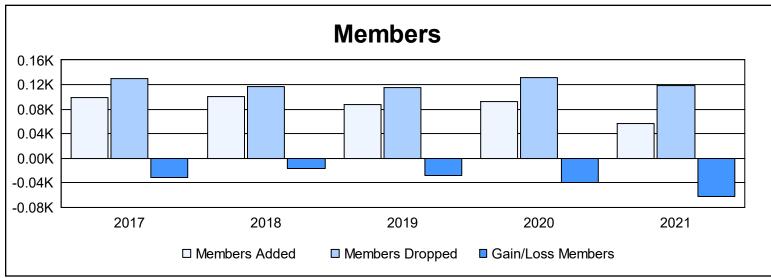

District 6 W As of June 2021 Cumulative

| Year      | New<br>Clubs | Dropped<br>Clubs | Gain/<br>Loss<br>Clubs | New<br>Members | Charter<br>Members | Reinstate<br>Members | Transfer<br>Members | Total<br>Member<br>Added | Total<br>Members<br>Dropped | Gain/<br>Loss<br>Members |
|-----------|--------------|------------------|------------------------|----------------|--------------------|----------------------|---------------------|--------------------------|-----------------------------|--------------------------|
| 2016-2017 | 0            | 0                | 0                      | 92             | 0                  | 6                    | 1                   | 99                       | 130                         | -31                      |
| 2017-2018 | 0            | 1                | -1                     | 87             | 0                  | 6                    | 8                   | 101                      | 117                         | -16                      |
| 2018-2019 | 0            | 0                | 0                      | 72             | 0                  | 10                   | 5                   | 87                       | 115                         | -28                      |
| 2019-2020 | 0            | 1                | -1                     | 80             | 0                  | 8                    | 5                   | 93                       | 132                         | -39                      |
| 2020-2021 | 0            | 0                | 0                      | 50             | 0                  | 4                    | 2                   | 56                       | 119                         | -63                      |
| Average   | 0            | 0                | 0                      | 76             | 0                  | 7                    | 4                   | 87                       | 123                         | -35                      |