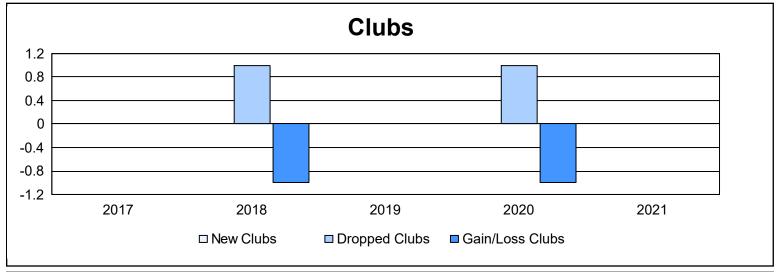

District 6 W As of June 2021 Cumulative

| Year      | New<br>Clubs | Dropped<br>Clubs | Gain/<br>Loss<br>Clubs | New<br>Members | Charter<br>Members | Reinstate<br>Members | Transfer<br>Members | Total<br>Member<br>Added | Total<br>Members<br>Dropped | Gain/<br>Loss<br>Members |
|-----------|--------------|------------------|------------------------|----------------|--------------------|----------------------|---------------------|--------------------------|-----------------------------|--------------------------|
| 2016-2017 | 0            | 0                | 0                      | 92             | 0                  | 6                    | 1                   | 99                       | 130                         | -31                      |
| 2017-2018 | 0            | 1                | -1                     | 87             | 0                  | 6                    | 8                   | 101                      | 117                         | -16                      |
| 2018-2019 | 0            | 0                | 0                      | 72             | 0                  | 10                   | 5                   | 87                       | 115                         | -28                      |
| 2019-2020 | 0            | 1                | -1                     | 80             | 0                  | 8                    | 5                   | 93                       | 132                         | -39                      |
| 2020-2021 | 0            | 0                | 0                      | 50             | 0                  | 4                    | 2                   | 56                       | 119                         | -63                      |
| Average   | 0            | 0                | 0                      | 76             | 0                  | 7                    | 4                   | 87                       | 123                         | -35                      |